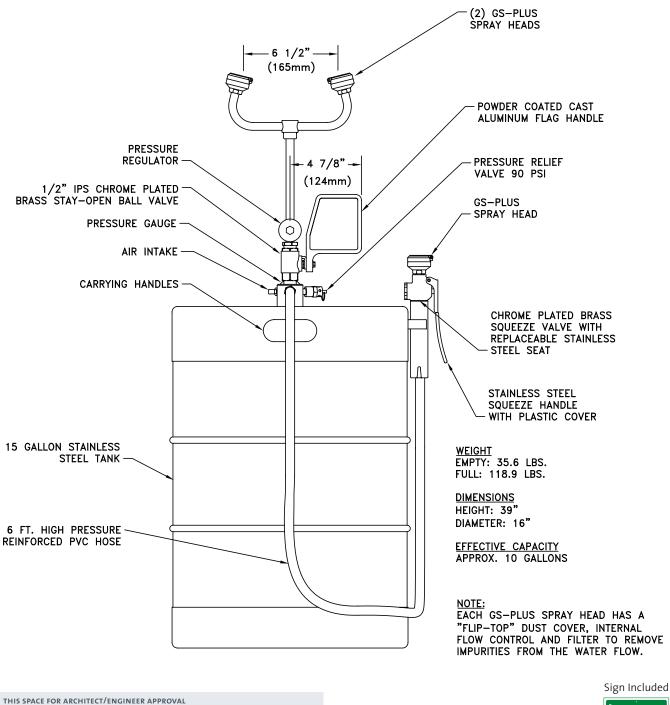

Tank: 15 gallon stainless steel pressurized tank. Tank has builtin carrying handles, Schrader air intake valve, pressure gauge and pressure relief valve. Tank has approximately 10 gallons (37.9 liters) usable capacity.

**Eyewash Unit:** Two GS-Plus spray heads, each with a "flip top" dust cover, internal flow control and filter. 1/2" IPS chrome plated brass stay-open ball valve with flag handle. Pressure regulator controls eyewash flow to 0.65 GPM for 15 minutes.

**Drench Hose:** Single GS-Plus spray head with "flip top" dust cover, internal flow control and filter. Chrome plated brass squeeze valve with stainless steel lever handle and 6 ft. reinforced PVC hose.

Weight: 35.6 lbs. empty, 118.9 lbs. filled.

**Ouality Assurance:** Unit is fully assembled, pressurized and water tested at the factory. Unit is depressurized and emptied prior to shipping. Some assembly required in field.