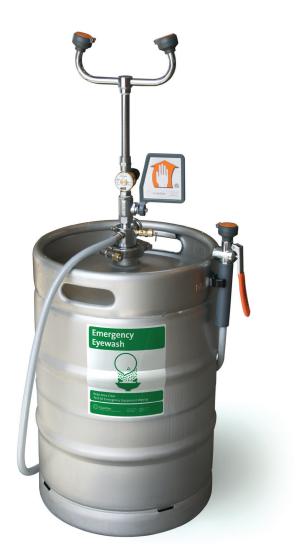

**G1562** 15 Gallon Portable Eyewash/Drench Hose Unit **G1561** 15 Gallon Portable Eyewash

Application: Self-contained eyewash and/or drench hose units are ideal where a continuous supply of potable water is not available. These units may be used in low traffic areas, where installation of plumbed equipment is not cost effective. Fifteen gallon units provide approximately 10 usable gallons (37.9 liters) of water for effective rinsing of the eyes, face or body. Note that, under ANSI Z358.1-2014, drench hose units supplement but do not replace other types of emergency equipment.

Tank: 15 gallon stainless steel pressurized tank. Tank has builtin carrying handles, Schrader air intake valve, pressure gauge and pressure relief valve. Tank has approximately 10 gallons (37.9 liters) usable capacity.

**Eyewash Unit:** Two GS-Plus spray heads, each with a "flip top" dust cover, internal flow control and filter. 1/2" IPS chrome plated brass stay-open ball valve with flag handle. Pressure regulator controls eyewash flow to 0.65 GPM for 15 minutes.

**Drench Hose:** Single GS-Plus spray head with "flip top" dust cover, internal flow control and filter. Chrome plated brass squeeze valve with stainless steel lever handle and 6 ft. reinforced PVC hose.